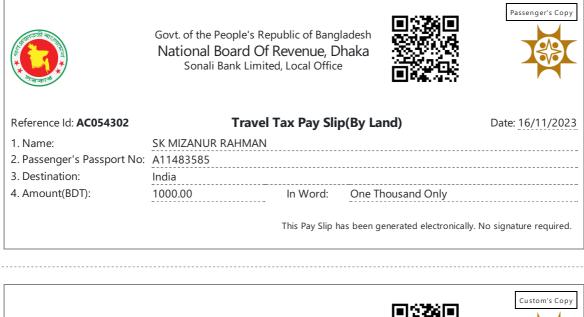

Govt. of the People's Republic of Bangladesh National Board Of Revenue, Dhaka Sonali Bank Limited, Local Office

| Reference Id: AC054302      | Travel 7          | Tax Pay Sliլ | p(By Land)        | Date: 16/11/2023 |
|-----------------------------|-------------------|--------------|-------------------|------------------|
| 1. Name:                    | SK MIZANUR RAHMAN |              |                   |                  |
| 2. Passenger's Passport No: | A11483585         |              |                   |                  |
| 3. Destination:             | India             |              |                   |                  |
| 4. Amount(BDT):             | 1000.00           | In Word:     | One Thousand Only |                  |
|                             |                   |              |                   |                  |

This Pay Slip has been generated electronically. No signature required.

|                             | Govt. of the People's Rep<br>National Board Of<br>Sonali Bank Limite | Revenue, D  | haka     |             | Tax Commissioner's Cop |
|-----------------------------|----------------------------------------------------------------------|-------------|----------|-------------|------------------------|
| Reference Id: AC054302      | Travel                                                               | Tax Pay Sli | p(By Lar | nd)         | Date: 16/11/202        |
| 1. Name:                    | SK MIZANUR RAHMAN                                                    |             |          |             |                        |
| 2. Passenger's Passport No: | A11483585                                                            |             |          |             |                        |
| 3. Destination:             | India                                                                |             |          |             |                        |
| 4. Amount(BDT):             | 1000.00                                                              | In Word:    | 0        | ousand Only |                        |